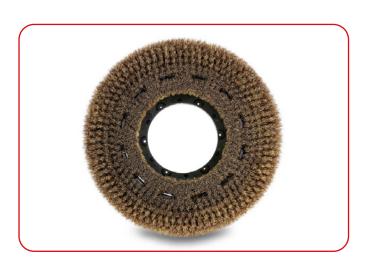

## Disk brushes 5K disk brush

Scrubbing brush with 5-component trim.

GUTMANN QUALITY for a longer service life, best performance and high economic efficiency.

## **Areas of application**

- Wet Scrubbing (soft, medium and hard combined)
- Hard floors, tiles and safety floors
- Elastic floors
- Structured floors such as stone carpets or Pirelli floors, uneven floors and surfaces

| Technical data           |                                                                                          |
|--------------------------|------------------------------------------------------------------------------------------|
| Overall dimension        |                                                                                          |
| Length/Width/Height      | -                                                                                        |
| Diameter                 | ≤ 600 mm                                                                                 |
| Body                     |                                                                                          |
| Length/Width/Height      | -                                                                                        |
| Diameter                 | ≤ 600 mm                                                                                 |
| Material                 | Injection moulded polypropylene body                                                     |
| Colours                  | All basic colours, as well as many common colours, special colours possible              |
| Shower feed              | With/without                                                                             |
| Fill                     |                                                                                          |
| Fill Materials           | 5K mixture of 5 specially combined PP filament types, in corrugated and smooth design    |
| Density of brush pattern | Dense                                                                                    |
| Brush pattern            | Two-dimensional                                                                          |
| Properties               | soft, medium and hard combined                                                           |
| Colours                  | natural                                                                                  |
| Connection               |                                                                                          |
| Connection               | Individual connection to the machine with coupling, adapter or modular system technology |