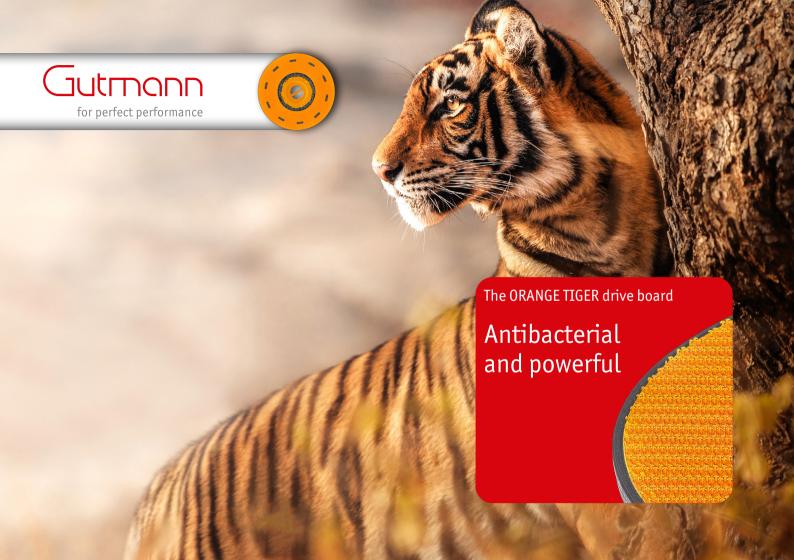

## The Gutmann ORANGE TIGER drive board

In the cleaning sector, preventing the formation of germs and bacteria is an essential factor.

#### For all hygiene areas

The new ORANGE TIGER for hygiene-sensitive areas reduces the risk of contamination. The transfer of bacteria and germs from the drive board to the pads and on to the floor is virtually eliminated.

## **Outstanding efficiency of over 99.9%**

The components of the ORANGE TIGER have been tested in the laboratory and offer a strong defence against bacteria and germs with an effectiveness of over 99.9%. The patented laser welding of the drive board body and hook plate fuses both parts together absolutely seamlessly