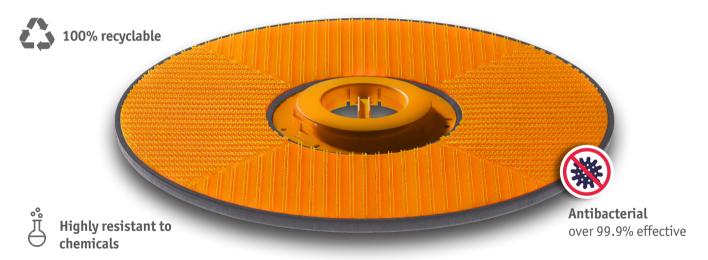

## **Outstanding efficiency of over 99.9%**

The components of the ORANGE TIGER have been tested in the laboratory and offer a strong defence against bacteria and germs with an effectiveness of over 99.9%. The patented laser welding of the drive board body and hook plate fuses both parts together absolutely seamlessly

## Strong and sensitive at the same time

The new antibacterial plastic formula is also resistant to chemicals and has an almost unlimited shelf life. The innovative geometry of the "double-toothed barbs" ensures a high degree of robustness while at the same time providing optimum protection for the cleaning pads.

Strong against bacteria and germs. All components are equipped with antibacterial function.