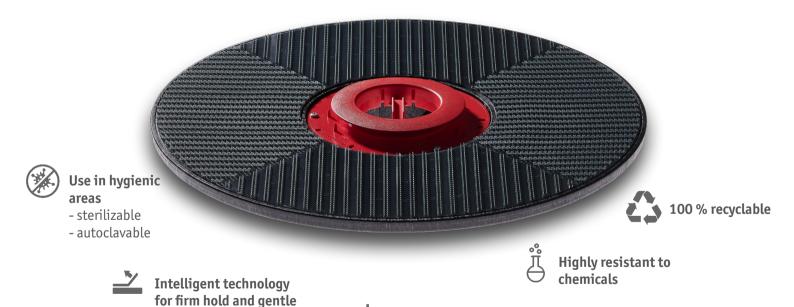

## The Gutmann GREY SHARK drive board

The drive face of GREY SHARK consists of unique new plastic formulation. It makes the drive board resistant to chemicals and it almost has an unlimited service life. The innovative geometry of the "dual row harpoons" grants a high robustness together with optimum protection of the cleaning pads.

Together with GREY SHARK your machine will be cleaning more than masterfully.

The patented laser-welding process guarantees a sealed unit of highest strength. GREY SHARK is sterilizable and autoclavable.

It is especially suitable in hygienically sensitive areas.

With GREY SHARK your machine becomes even more eco-friendly.

Due to innovative materials and production methods GREY SHARK is manufactured environmentally compatible as well as 100 % recyclable.