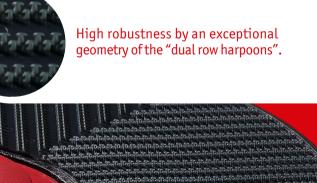

## The Gutmann GREY SHARK drive board

The drive face of GREY SHARK consists of unique new plastic formulation. It makes the drive board resistant to chemicals and it almost has an unlimited service life. The innovative geometry of the "dual row harpoons" grants a high robustness together with optimum protection of the cleaning pads.