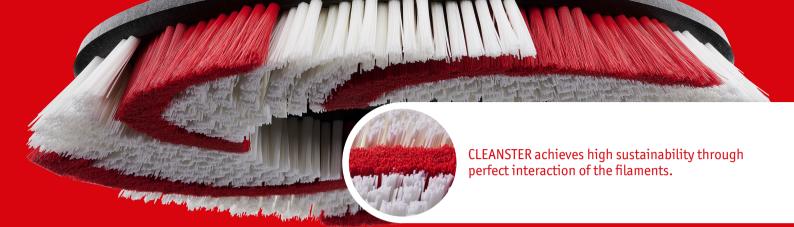

## The Gutmann CLEANSTER scrub brush

CLEANSTER is the only scrub brush with an intelligent double bristle function. It prevents the cleaning solution from being ejected from the brush area.

Thus an excellent cleaning result is obtained. Stiff filaments remove stubborn dirt while fine filaments perform precision work and are effective in the smallest cavities. Make your machine even more eco-friendly with CLEANSTER and help to reduce the labour costs of your customers.