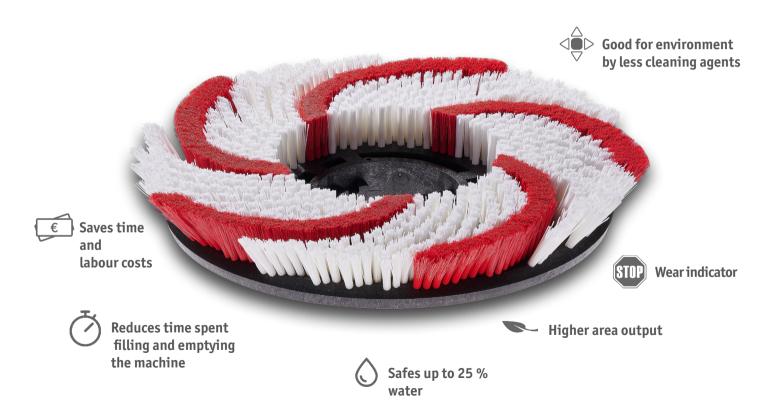

With the use of CLEANSTER manufacturers improve the sustainability of their machines and reduce the labour cost of their customers. CLEANSTER cleans up to 25 % more area with less time required. This clearly saves water and cleaning agents.